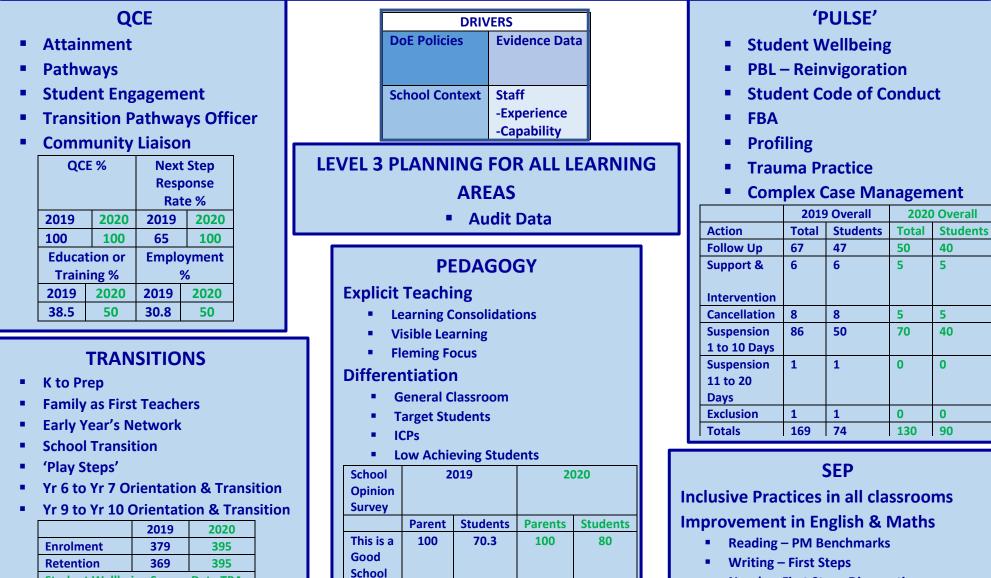

## Cooktown P-12 State School

# **2020 Annual Implementation Plan**

Student Wellbeing Survey Data TBA

• Number First Steps Diagnostics

#### **MODERATION & ASSESSMENT**

- Cognitive Verbs
- A-C Data
- NAPLAN

### A-C Data English/Maths/Science

|    | ENGL | ISH % | MAT  | 'HS % | SCIENCE % |      |  |  |
|----|------|-------|------|-------|-----------|------|--|--|
|    | 2019 | 2020  | 2019 | 2020  | 2019      | 2020 |  |  |
| PY | 58   | 63    | 46   | 50    | 69        | 74   |  |  |
| 1  | 74   | 79    | 74   | 79    | 89        | 94   |  |  |
| 2  | 74   | 79    | 77   | 82    | 84        | 89   |  |  |
| 3  | 64   | 69    | 81   | 86    | 63        | 68   |  |  |
| 4  | 57   | 62    | 53   | 58    | 62        | 67   |  |  |
| 5  | 89   | 94    | 88   | 93    | 74        | 79   |  |  |
| 6  | 74   | 79    | 86   | 91    | 94        | 99   |  |  |
| 7  | 76   | 85    | 71   | 80    | 63        | 70   |  |  |
| 8  | 70   | 80    | 69   | 75    | 68        | 75   |  |  |
| 9  | 74   | 80    | 74   | 70    | 54        | 70   |  |  |
| 10 | 71   | 76    | 79   | 84    | 77        | 82   |  |  |

#### Reading Outcomes (PM Benchmarks)

- a. Prep 90% @ Level 9 and 50% @ Level 12
- b. Year 1 90% @ Level 19 and 50% @ Level 22
- c. Year 2 90% @ Level 25 and 50% @ Level 28
- d. Year 3 90% @ Level 28 and 50% @ Level 30

#### NAPLAN

| Γ |    | Reading %   |             |             | Writing %   |             |             | Spelling %  |             |             | Grammar & Punctuation<br>% |             |             |             | Numeracy %  |             |             |             |             |             |             |
|---|----|-------------|-------------|-------------|-------------|-------------|-------------|-------------|-------------|-------------|----------------------------|-------------|-------------|-------------|-------------|-------------|-------------|-------------|-------------|-------------|-------------|
|   | Yr | 2019<br>U2B | 2020<br>U2B | 2019<br>NMS | 2020<br>NMS | 2019<br>U2B | 2020<br>U2B | 2019<br>NMS | 2020<br>NMS | 2019<br>U2B | 2020<br>U2B                | 2019<br>NMS | 2020<br>NMS | 2019<br>U2B | 2020<br>U2B | 2019<br>NMS | 2020<br>NMS | 2019<br>U2B | 2020<br>U2B | 2019<br>NMS | 2020<br>NMS |
| E | 3  | 20.6        | 25          | 100         | 100         | 24.2        | 30          | 97          | 100         | 27.3        | 30                         | 84.8        | 90          | 30.3        | 35          | 847.9       | 90          | 19.2        | 25          | 88.5        | 90          |
|   | 5  | 23.5        | 25          | 94.1        | 98          | 5           | 10          | 80          | 85          | 19          | 25                         | 90.5        | 92          | 19          | 25          | 57.1        | 65          | 16.7        | 20          | 83.3        | 85          |
|   | 7  | 12.5        | 20          | 95.8        | 100         | 3.8         | 10          | 84.6        | 90          | 15.4        | 20                         | 88.5        | 90          | 26.9        | 30          | 84.6        | 90          | 13.6        | 20          | 100         | 100         |
|   | 9  | 27.3        | 30          | 95.5        | 100         | 18.2        | 20          | 81.8        | 85          | 0           | 10                         | 91.3        | 95          | 13          | 20          | 91.3        | 95          | 15          | 20          | 100         | 100         |